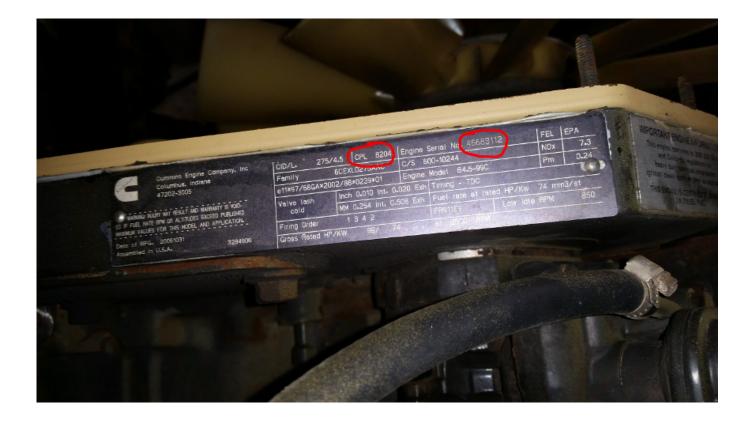

## **Free Download**

Cummins Engine Serial Number Decoder

Cummins Engine Serial Number Decoder

Cummins is pleased to announce the release of the QuickServe Online Mobile ... Just enter an engine serial number, and the information is at your fingertips, .... Real quick, does anyone know where the engine serial number is located on the block etc. climbed around on top for a sec and only found a .... The esn engine serial number is in the upper right corner. ... 03 07 dodge ram 3500 cummins diesel 5.91 vin 8th c mt 4x2 engine motor warranty. ... Engine serial number esn 44675501. ... can anyone decode this vin number for me thanks .... Cummins engine data plate and serial number location guide. Diesel Parts Direct is your One Stop Cummins Shop! Buy online now!. I am trying to look up engine information on a boat I am considering ... but I can't seem to make the lookup feature on the Cummins website.. Once you enter your Cummins engine serial number, you will have access to the: · Engine Dataplate information · Parts Catalog for your .... It's crucial to know where to find Cummins engine serial numbers when you need parts and repairs. Learn how to find this information!. Engine Dataplate cummins diesel engine data plate. The engine dataplates show specific information about your engine. The engine serial number (1) and .... Cummins recon engine information is vague as all get out. No parts, nothing. Your better off going with the trucks original engine serial number.. Cummins engines are found in nearly every type of vehicle and equipment on Earth. Familiarizing yourself with your Cummins Engine Serial Number (ESN) can .... With your engine serial number, this can be obtained from the Chassis ... to find Quick Serve https://quickserve.cummins.com/info/index.html.. In general, Cummins engine serial numbers consist of eight digits, e.g. 79012323. If you have a hard copy of an Owners Manual or an .... Cummins ESN should be 8 numbers long...starting with a "5" I believe. ... I have some engine serial numbers in my computer at work from 94 to .... How to find the serial number on your Cat, Cummins, Detroit Diesel, and Navistar engine. Learn why serial numbers are crucial in ordering engine parts. ... Depending on your vehicle, you can always use our VIN Decoder Resource Guide.. Locate the eightdigit serial number on your Cummins engine; it is printed on a dataplate affixed to the engine. The exact location of the dataplate varies .... The 1st engine is a Big Cam 4 and is supposed to be a 400. The serial number for it is 30181007. The second one is a big cam 3 and is .... Ram - All Topics - Cummins Engine Number Decoding - Anyone know how to tell ... I have a 4BT3.9-C CPL-0730 Series-382 Serial # 44950711.. 9 diesel engine. The engine ID tag is missing off the valve cover so I have no engine information or engine serial number. How can I obtain this .... How to find and identify the serial number on your Cummins engine. Learn why serial numbers are crucial in ordering engine parts.. Cummins engine also involves the engine serial number at a data plate, and moreover, the data plate can also be as unique places that are at ... 3419e47f14